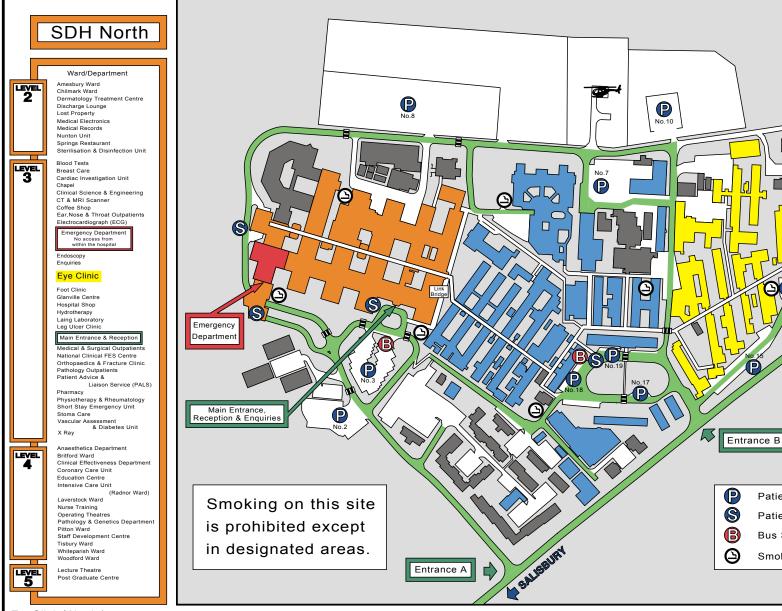

For Clinic/Wards/

Departments in SDH North use the Main Entrance Bus Stop or Car Park Nos 1, 2, 3 & 8

Disabled Drivers may park free of charge in designated parking spaces and in any public car park

SDH Central

For Clinics/Wards/Departments in this area use the bus stop at the Green or Car Park Nos 1, 2, 3, 7, 10, 18 & 19

**Bus Stop** 

Respiration & Cardiac Rehabilitation

Sarum Cancer Support

Social Work Department